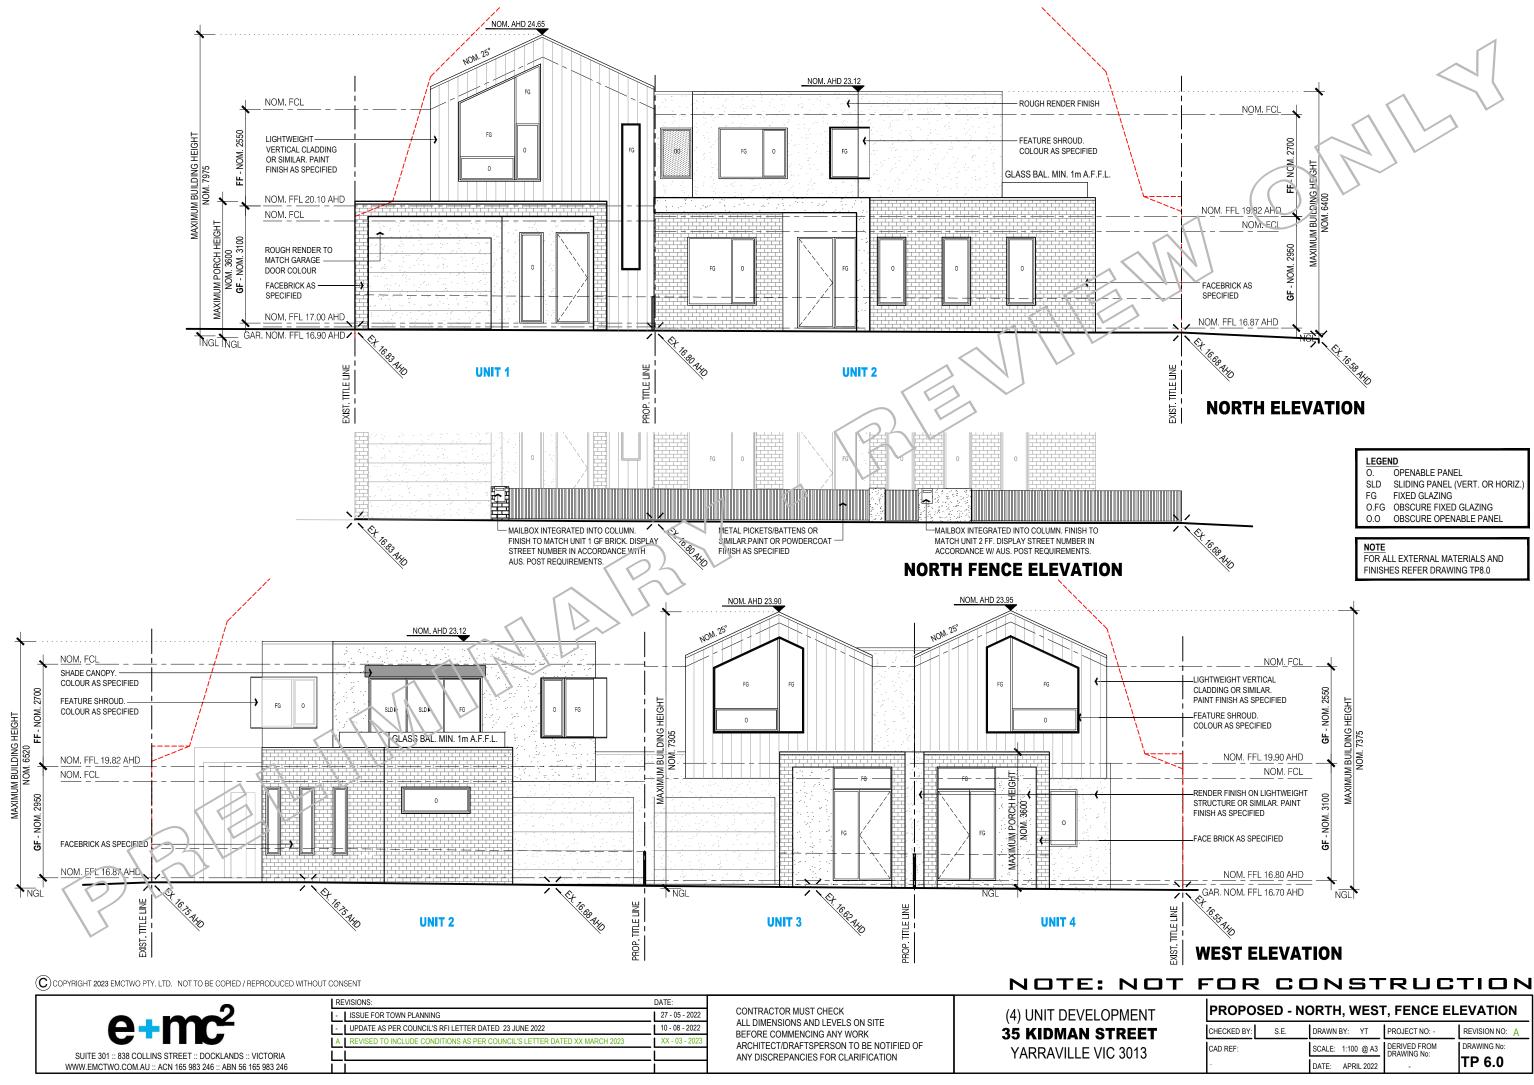

Ζ L 3 

7 Ζ 7 Ζ 3 

| FROFOSED - NORTH, WEST, I ENCE ELEVATION |      |                   |                             |                |  |
|------------------------------------------|------|-------------------|-----------------------------|----------------|--|
| CHECKED BY:                              | S.E. | DRAWN BY: YT      | PROJECT NO: -               | REVISION NO: A |  |
| CAD REF:                                 |      | SCALE: 1:100 @ A3 | DERIVED FROM<br>DRAWING No: | DRAWING No:    |  |
| -                                        |      | DATE: APRIL 2022  | -                           | TP 6.0         |  |

CONTRACTOR MUST CHECK ALL DIMENSIONS AND LEVELS ON SITE BEFORE COMMENCING ANY WORK ARCHITECT/DRAFTSPERSON TO BE NOTIFIED OF ANY DISCREPANCIES FOR CLARIFICATION

(4) UNIT DEVELOPMENT **35 KIDMAN STREET** YARRAVILLE VIC 3013