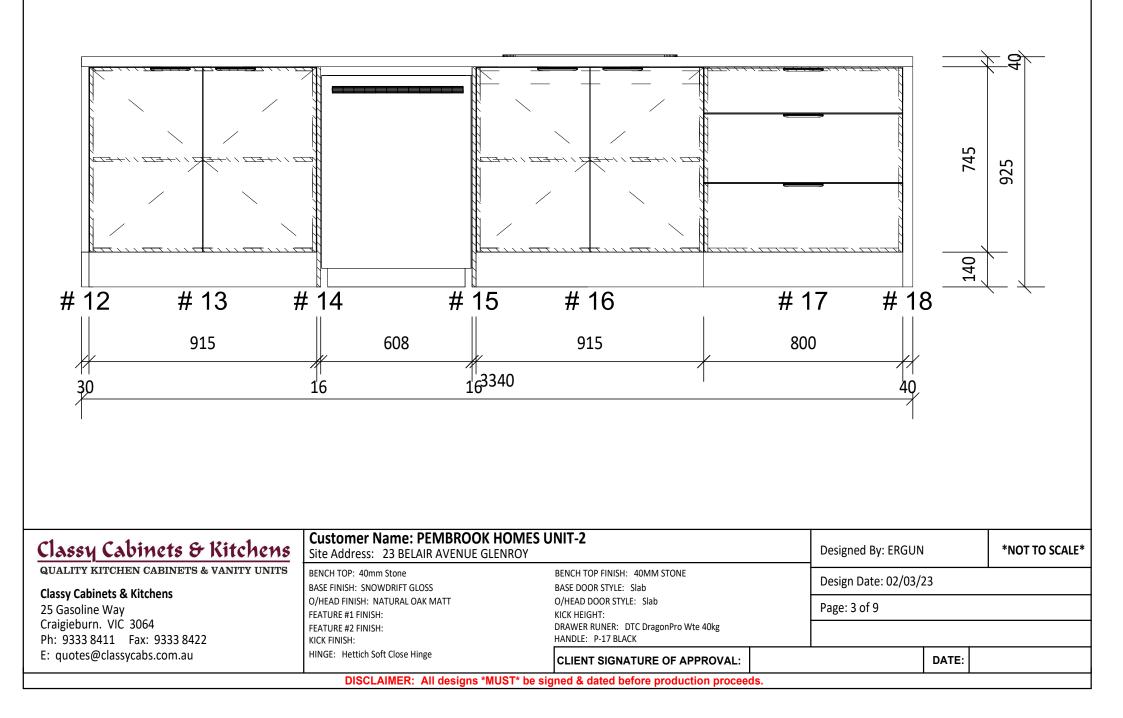

| <u>Classy Cabinets &amp; Kitchens</u>                                        | Customer Name: PEMBROOK HOMES UNIT-2<br>Site Address: 23 BELAIR AVENUE GLENROY |  | Designed By: ERGUN   |       | *NOT TO SCALE* |
|------------------------------------------------------------------------------|--------------------------------------------------------------------------------|--|----------------------|-------|----------------|
| QUALITY KITCHEN CABINETS & VANITY UNITS<br>Classy Cabinets & Kitchens        | REFER TO PLAN VIEW & ELEVATION VIEW FOR SPECIFICATI                            |  | Design Date: 02/03/2 | 23    |                |
| 25 Gasoline Way<br>Craigieburn. VIC 3064                                     |                                                                                |  | Page: 4 of 9         |       |                |
| Ph: 9333 8411 Fax: 9333 8422                                                 | · · · · · · · · · · · · · · · · · · ·                                          |  |                      |       |                |
| E: quotes@classycabs.com.au                                                  | CLIENT SIGNATURE OF APPROVAL:                                                  |  |                      | DATE: |                |
| DISCLAIMER: All designs *MUST* be signed & dated before production proceeds. |                                                                                |  |                      |       |                |