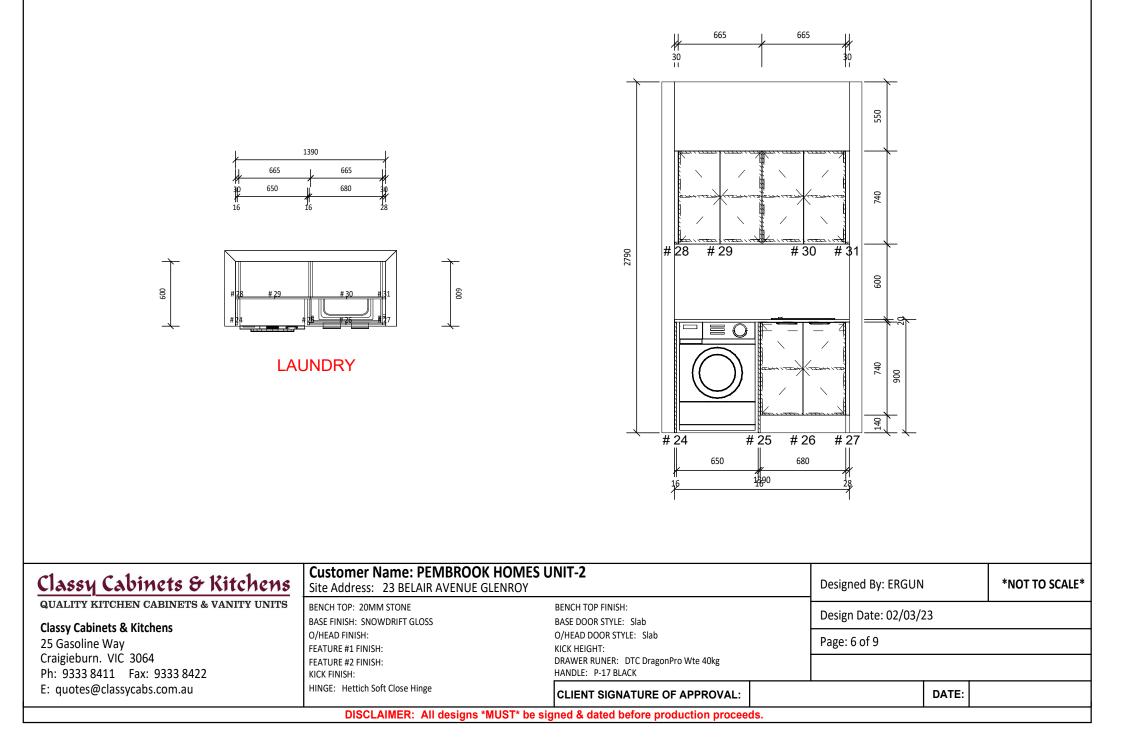

|                                                                       | LAUNDRY                                                                        |     |                       |       |                |
|-----------------------------------------------------------------------|--------------------------------------------------------------------------------|-----|-----------------------|-------|----------------|
| Classy Cabinets & Kitchens<br>Quality Kitchen Cabinets & VANITY UNITS | Customer Name: PEMBROOK HOMES UNIT-2<br>Site Address: 23 BELAIR AVENUE GLENROY |     | Designed By: ERGUN    |       | *NOT TO SCALE* |
| Classy Cabinets & Kitchens                                            |                                                                                |     | Design Date: 02/03/23 |       |                |
| 25 Gasoline Way<br>Craigieburn. VIC 3064                              | Page: 7 of 9                                                                   |     |                       |       |                |
| Ph: 9333 8411 Fax: 9333 8422<br>E: quotes@classycabs.com.au           | CLIENT SIGNATURE OF APPROVAL:                                                  |     |                       | DATE: |                |
|                                                                       | DISCLAIMER: All designs *MUST* be signed & dated before production proceed     | ls. |                       | DATE: |                |