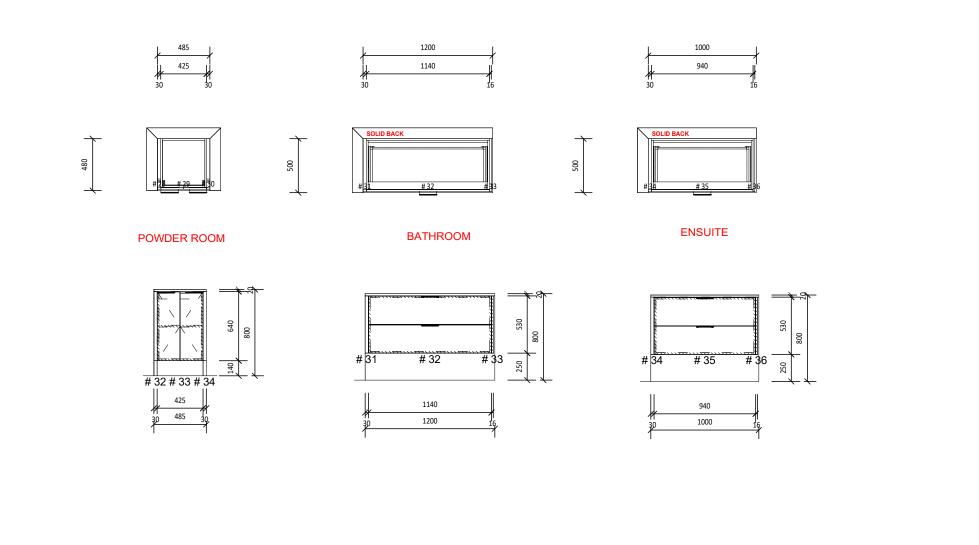

|                                                                       | BATHROOM                                                                       |     |                                      |                                       |                |  |
|-----------------------------------------------------------------------|--------------------------------------------------------------------------------|-----|--------------------------------------|---------------------------------------|----------------|--|
| Classy Cabinets & Kitchens<br>QUALITY KITCHEN CABINETS & VANITY UNITS | Customer Name: PEMBROOK HOMES UNIT-2<br>Site Address: 23 BELAIR AVENUE GLENROY |     | Designed By: ERGUN                   |                                       | *NOT TO SCALE* |  |
| Classy Cabinets & Kitchens<br>25 Gasoline Way                         | <b>REFER TO PLAN VIEW &amp; ELEVATION VIEW FOR SPECIFICATIONS</b>              |     | Design Date: 02/03/2<br>Page: 9 of 9 | Design Date: 02/03/23<br>Page: 9 of 9 |                |  |
| Craigieburn. VIC 3064<br>Ph: 9333 8411 Fax: 9333 8422                 |                                                                                |     |                                      | <u> </u>                              |                |  |
| E: quotes@classycabs.com.au                                           | CLIENT SIGNATURE OF APPROV                                                     | AL: |                                      | DATE:                                 |                |  |