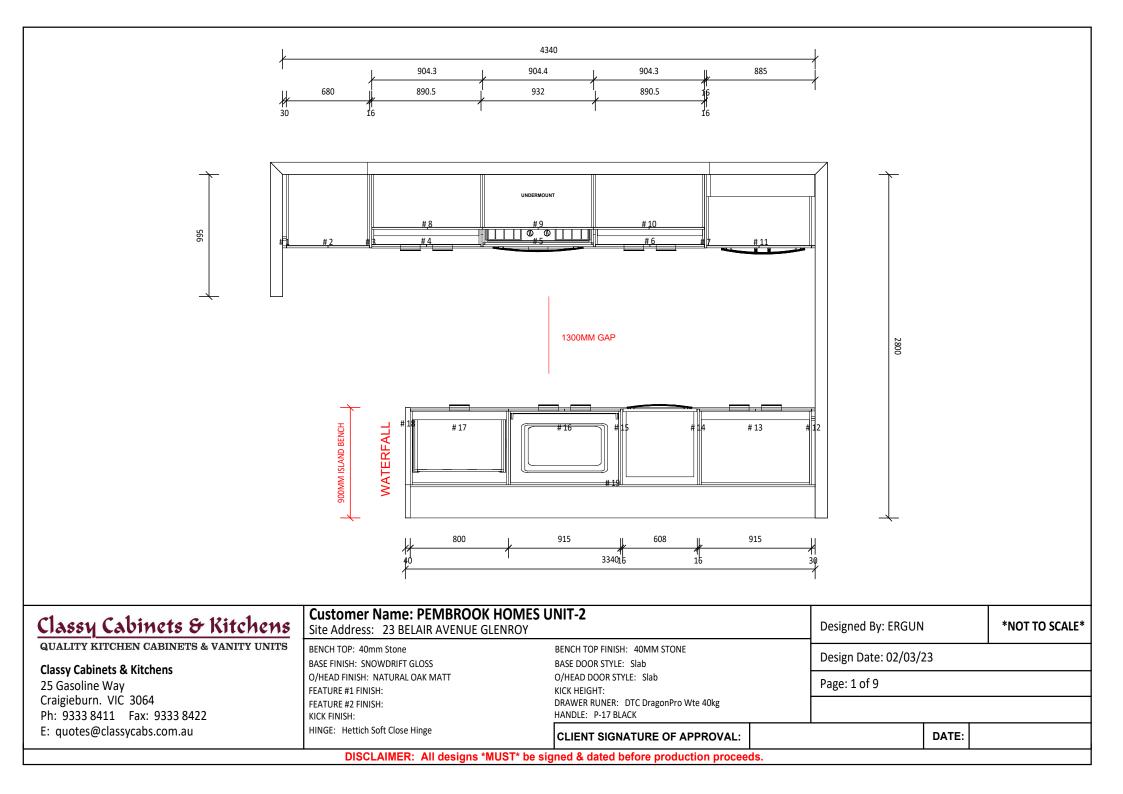

| <u>Classy Cabinets &amp; Kitchens</u>                                        | Customer Name: PEMBROOK HOMES UNIT-2<br>Site Address: 23 BELAIR AVENUE GLENROY |  | Designed By: ERGUN   |       | *NOT TO SCALE* |
|------------------------------------------------------------------------------|--------------------------------------------------------------------------------|--|----------------------|-------|----------------|
| QUALITY KITCHEN CABINETS & VANITY UNITS<br>Classy Cabinets & Kitchens        | REFER TO PLAN VIEW & ELEVATION VIEW FOR SPECIFICATI                            |  | Design Date: 02/03/2 | 23    |                |
| 25 Gasoline Way<br>Craigieburn. VIC 3064                                     |                                                                                |  | Page: 4 of 9         |       |                |
| Ph: 9333 8411 Fax: 9333 8422                                                 | · · · · · · · · · · · · · · · · · · ·                                          |  |                      |       |                |
| E: quotes@classycabs.com.au                                                  | CLIENT SIGNATURE OF APPROVAL:                                                  |  |                      | DATE: |                |
| DISCLAIMER: All designs *MUST* be signed & dated before production proceeds. |                                                                                |  |                      |       |                |