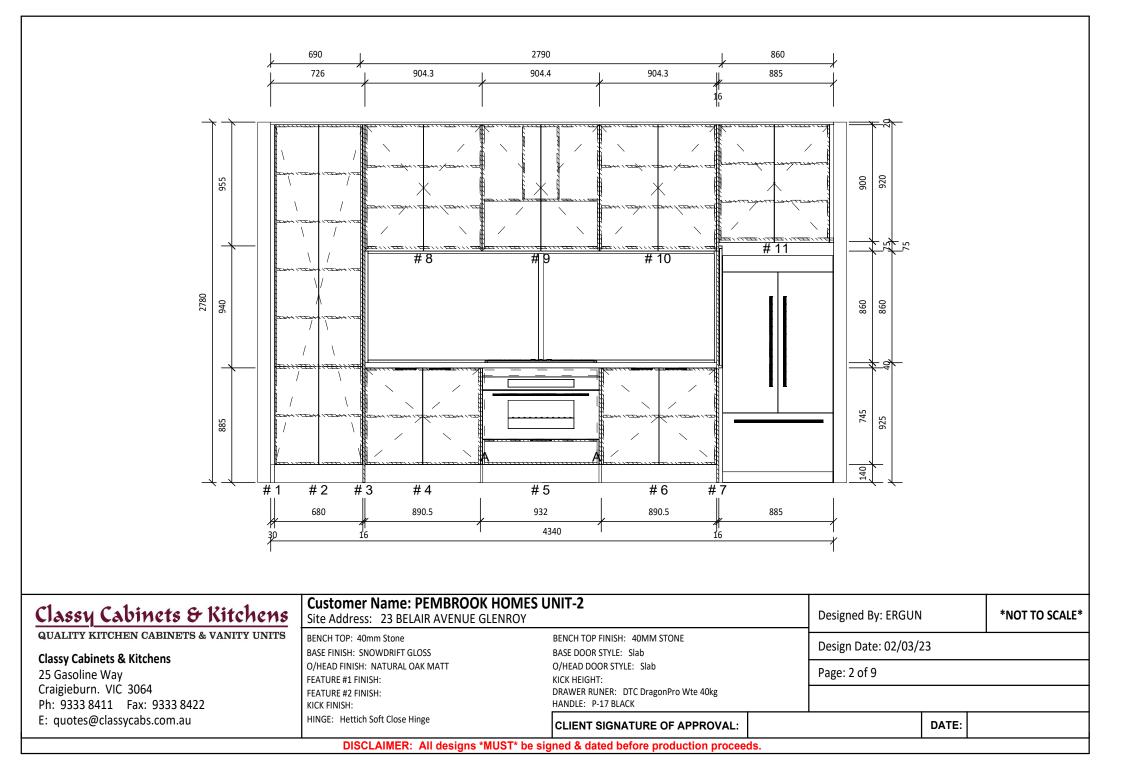

| Classy Cabinets & Kitchens Site Address: 23 Bl                     | ELAIR AVENUE GLENROY                                                                                 | Designed By: ERGUN  | N      | *NOT TO SCALE* |
|--------------------------------------------------------------------|------------------------------------------------------------------------------------------------------|---------------------|--------|----------------|
| QUALITY KITCHEN CABINETS & VANITY UNITS Classy Cabinets & Kitchens |                                                                                                      | Design Date: 02/03/ | /23    |                |
| 25 Gasoline Way<br>Craigieburn. VIC 3064                           | LAN VIEW & ELEVATION VIEW FOR SPECIFICATION                                                          | NS Page: 5 of 9     | 5 of 9 |                |
| Ph: 9333 8411 Fax: 9333 8422<br>E: quotes@classycabs.com.au        | CLIENT SIGNATURE OF APPROVAL:<br>R: All designs *MUST* be signed & dated before production proceeds. |                     | DATE:  |                |