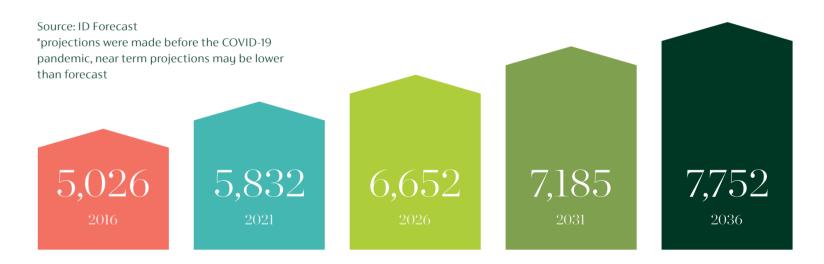

IQUE INVESTMENT OPPORTUNITY





# **RESIDENTIAL VACANCY IS ONLY 2%** IN LAVERTON COMPARED WITH 5.4% ACROSS MELBOURNE

Source: REIV

2020 median rental returns in Laverton

For 3 bed units

 $352 \,\mathrm{p/W}$ 

Increase of 1.8% p.a. over the past 5 years

For 2 bed units

\$340 p/w

Increase of 2.6% p.a. over the past 5 years







Tenure



Source: ABS - 2016 Census

Source: SQM Research

# MEDIAN UNIT PRICES HAVE INCREASED BY 10.4% P.A. OVER THE PAST 3 YEARS

# 2020 median sale prices

For houses For units

\$560,000 \$557,500

Increase of 1.5% Increase of 10.4% p.a. over the past p.a. over the past 3 years 3 years

#### Source: APM

\* 2020 median price figures are based on a small sample size given lower sales volumes as a result of the COVID-19 pandemic





## Population Growth



### **Employment snapshot**

### Top industries of employment

| Accomodation and Food Services    | 13% |
|-----------------------------------|-----|
| Transport, Postal and Warehousing | 12% |
| Retail Trade                      | 11% |
| Manufacturing                     | 10% |
| Health Care and Social Assistance | 10% |

### Top occupations

| Labourers                              | 20% |
|----------------------------------------|-----|
| Technicians and Trades Workers         | 16% |
| Machinery Operators and Drivers        | 14% |
| Community and Personal Service Workers | 12% |
| Professionals                          | 12% |
|                                        |     |

Source: ABS - 2016 Census