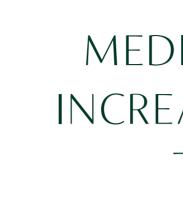

# MEDIAN UNIT PRICES HAVE INCREASED BY 10.4% P.A. OVER THE PAST 3 YEARS

# 2020 median sale prices

For houses For units

\$560,000 \$557,500

Increase of 1.5% Increase of 10.4% p.a. over the past p.a. over the past 3 years 3 years

#### Source: APM

\* 2020 median price figures are based on a small sample size given lower sales volumes as a result of the COVID-19 pandemic