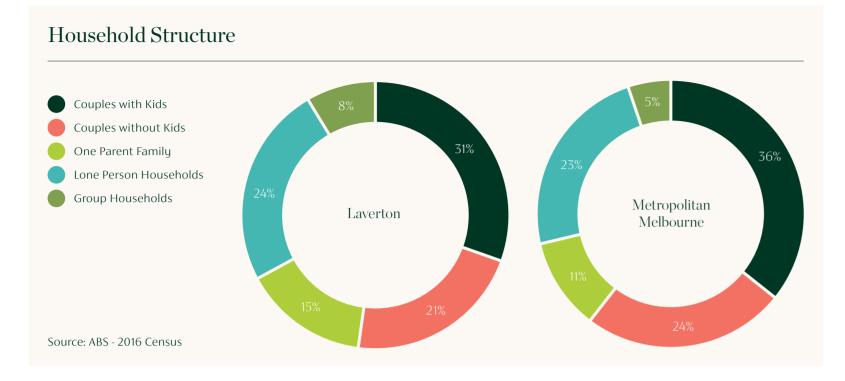

For 2 bed units

\$340 p/w

Increase of 2.6% p.a. over the past 5 years

Tenure

Source: ABS - 2016 Census

Source: SQM Research