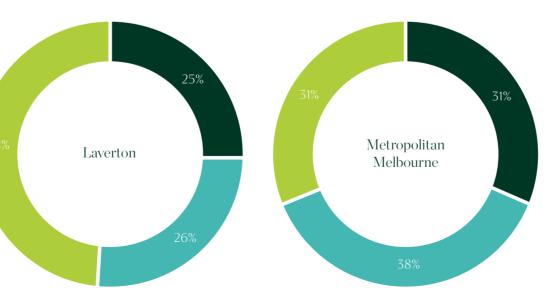

For 2 bed units

\$340 p/w

Increase of 2.6% p.a. over the past 5 years

Tenure

Source: ABS - 2016 Census

Source: SQM Research