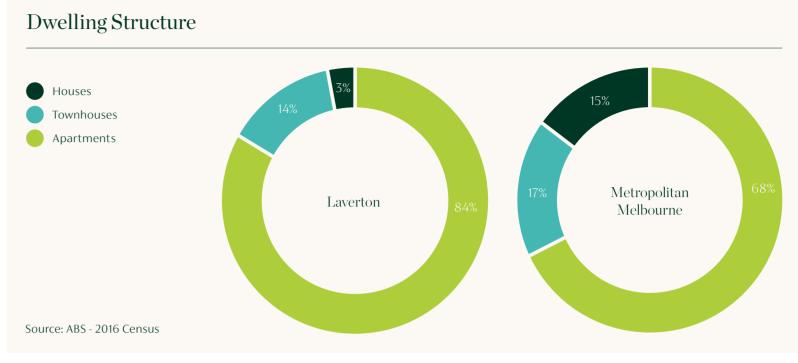

For 2 bed units

\$340 p/w

Increase of 2.6% p.a. over the past 5 years

Tenure

Source: ABS - 2016 Census

Source: SQM Research